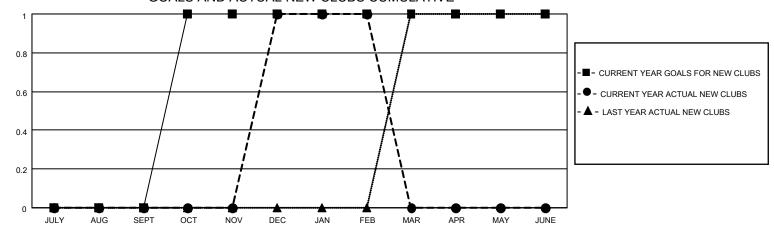

## MONTHLY MEMBERSHIP PROGRESS REPORT

LOCATION GREECE District 117 B Results as of: 2/28/2022

| Clubs RESULTS FOR 2021-2022 |   |   |   | Members RESULTS FOR 2021-2022 |    |    |    |
|-----------------------------|---|---|---|-------------------------------|----|----|----|
|                             |   |   |   |                               |    |    |    |
| JULY/AUG/SEPT               | 0 | 0 | 0 | JULY/AUG/SEPT                 | 10 | 7  | 25 |
| OCT/NOV/DEC                 | 1 | 1 | 1 | OCT/NOV/DEC                   | 20 | 49 | 51 |
| JAN/FEB/MAR                 | 0 | 0 | 0 | JAN/FEB/MAR                   | 10 | 30 | 12 |
| APR/MAY/JUNE                | 0 | 0 | 0 | APR/MAY/JUNE                  | 20 | 0  | 0  |

## GOALS AND ACTUAL NEW CLUBS CUMULATIVE

| DROPPED CLUBS: 1 |    | 25 CLUBS OF 55 ADDED 1 OR<br>MORE NEW MEMBERS | GENDER DISTRIBUTION                 |              |  |
|------------------|----|-----------------------------------------------|-------------------------------------|--------------|--|
|                  |    | WORLE NEW WEIWBERG                            | MALE 529 (43.68%)                   |              |  |
|                  |    |                                               | FEMALE                              | 682 (56.32%) |  |
| DROPPED MEMBERS  |    |                                               | NON BINARY                          | 0 (0.00%)    |  |
|                  |    |                                               | PREFER NOT TO ANSWER                | 0 (0.00%)    |  |
| DECEASED         | 13 |                                               |                                     |              |  |
| CLUB CANCELLED   | 12 | CLICK HERE FOR CUMULATIVE                     | TOTAL FAMILY UNIT MEMBERS 244       |              |  |
| OTHER            | 63 | MEMBERSHIP DATA                               |                                     |              |  |
| TOTAL            | 88 |                                               | FAMILY MEMBERS PAYING HALF DUES 135 |              |  |
|                  |    |                                               |                                     |              |  |