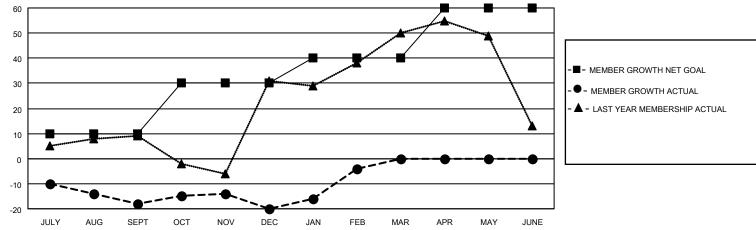

## MONTHLY MEMBERSHIP PROGRESS REPORT

LOCATION GREECE District 117 B Results as of: 2/28/2022

| Clubs RESULTS FOR 2021-2022 |   |   |   | Members RESULTS FOR 2021-2022 |    |    |    |
|-----------------------------|---|---|---|-------------------------------|----|----|----|
|                             |   |   |   |                               |    |    |    |
| JULY/AUG/SEPT               | 0 | 0 | 0 | JULY/AUG/SEPT                 | 10 | 7  | 25 |
| OCT/NOV/DEC                 | 1 | 1 | 1 | OCT/NOV/DEC                   | 20 | 49 | 51 |
| JAN/FEB/MAR                 | 0 | 0 | 0 | JAN/FEB/MAR                   | 10 | 30 | 12 |
| APR/MAY/JUNE                | 0 | 0 | 0 | APR/MAY/JUNE                  | 20 | 0  | 0  |